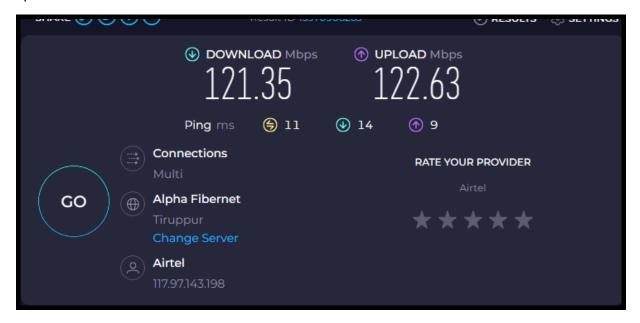

# **DUAL AIRTEL BROAD BAND BANDWIDTH CONNECTION**

Bandwidth - Each 100 Mbps FTTH

## **Speed Test**