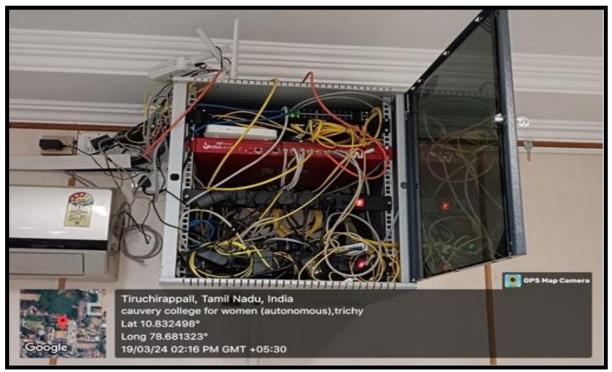

## **Networking Facilities**

Networking facilities in college encompass internet connectivity, intranet systems, computer labs, VPN access, email services, file sharing platforms, and network security measures. These facilities enable students, faculty, and staff to access online resources, collaborate on projects, communicate via email and messaging, and engage in virtual learning environments.

## **Networking Facilities:**

|                        | A     | В     | C     | D     | E     | F     | Total |
|------------------------|-------|-------|-------|-------|-------|-------|-------|
| Particulars            | Block | Block | Block | Block | Block | Block |       |
| LIU                    | 1     | 1     | 1     | 1     | 1     | 1     | 6     |
| 26 PORT SWITCHES       | 0     | 0     | 0     | 0     | 0     | 1     | 1     |
| 24 PORT SWITCHES       | 3     | 4     | 3     | 14    | 4     | 16    | 44    |
| 24 PORT PATCH<br>PANEL | 3     | 4     | 3     | 15    | 4     | 15    | 44    |
| 8 PORT SWITCHES        | 7     | 5     | 2     | 3     | 4     | 3     | 24    |
| MEDIA CONVERTER        | 2     | 2     | 1     | 1     | 1     | 6     | 13    |
| RACKS                  | 2     | 3     | 2     | 8     | 3     | 4     | 22    |
| Fire Box               | 0     | 0     | 0     | 0     | 0     | 1     | 1     |