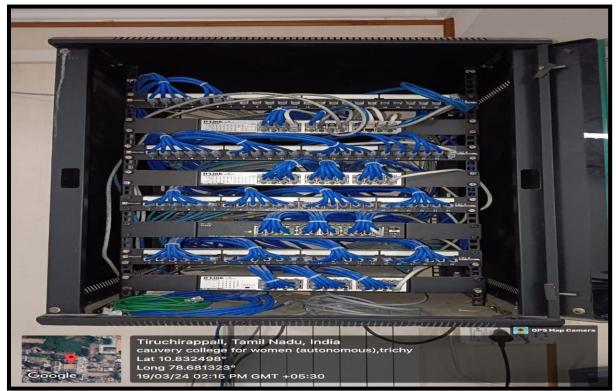

## **Networking Facilities**

Networking facilities in college encompass internet connectivity, intranet systems, computer labs, VPN access, email services, file sharing platforms, and network security measures. These facilities enable students, faculty, and staff to access online resources, collaborate on projects, communicate via email and messaging, and engage in virtual learning environments.

## **Networking Facilities:**

|                        | A     | В     | C     | D     | E     | F     | Total |
|------------------------|-------|-------|-------|-------|-------|-------|-------|
| Particulars            | Block | Block | Block | Block | Block | Block |       |
| LIU                    | 1     | 1     | 1     | 1     | 1     | 1     | 6     |
| 26 PORT SWITCHES       | 0     | 0     | 0     | 0     | 0     | 1     | 1     |
| 24 PORT SWITCHES       | 3     | 4     | 3     | 14    | 4     | 16    | 44    |
| 24 PORT PATCH<br>PANEL | 3     | 4     | 3     | 15    | 4     | 15    | 44    |
| 8 PORT SWITCHES        | 7     | 5     | 2     | 3     | 4     | 3     | 24    |
| MEDIA CONVERTER        | 2     | 2     | 1     | 1     | 1     | 6     | 13    |
| RACKS                  | 2     | 3     | 2     | 8     | 3     | 4     | 22    |
| Fire Box               | 0     | 0     | 0     | 0     | 0     | 1     | 1     |