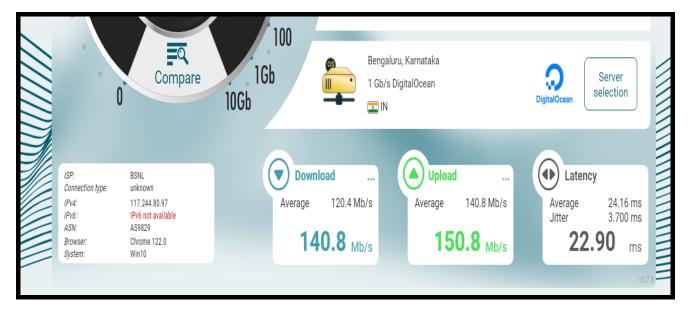

# SINGLE BSNL LEASED LINE BANDWIDTH CONNECTION

Bandwidth – 150 Mbps ILL Circuit

Speed Test snap shot

**NAAC - Cycle IV SSR** 

**CRITERION IV** 