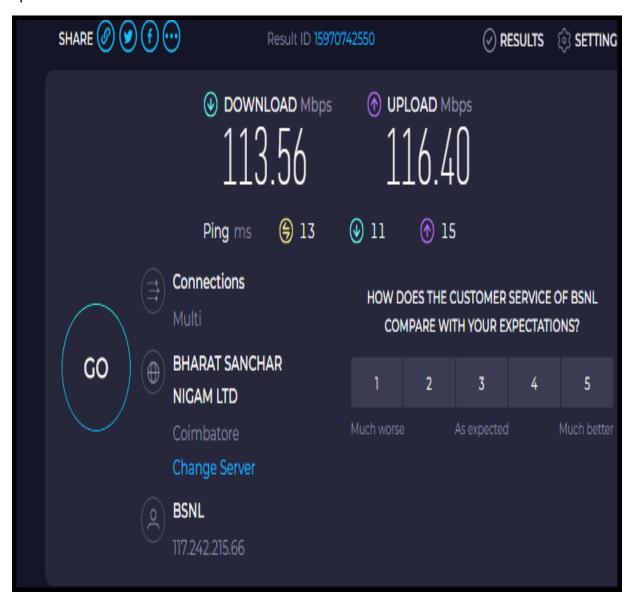

# **DUAL BSNL BROAD BAND BANDWIDTH CONNECTION**

Bandwidth - Each 100 Mbps FTTH

## **Speed Test**

**NAAC - Cycle IV SSR** 

**CRITERION IV** 